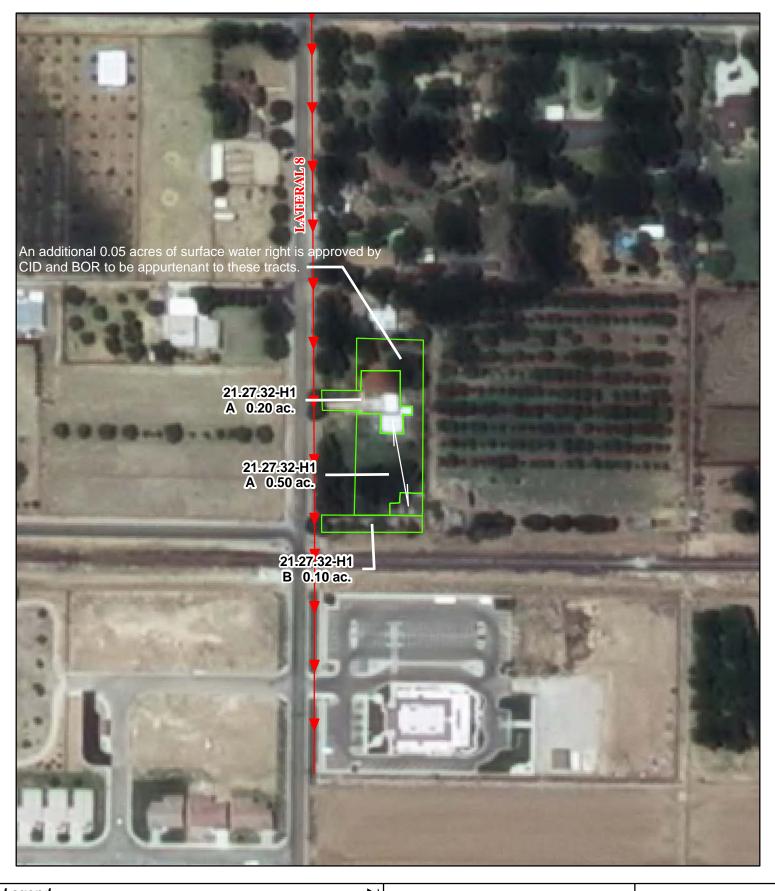

### f. Location and Amount of Irrigated Acreage:

Section 32, Township 21S, Range 27E, N.M.P.M.

Pt. NW<sup>1</sup>/<sub>4</sub> 0.70 acres

Total: 0.70 acres

As shown on the attached revised Hydrographic Survey Map for Subfile No. 21.27.32-H1, and the CID Section Hydrographic Survey Map Sheet No. 44 (1999-2011), included in Part F of this Appendix, representing the Court record as of the date of the filing of this Decree.

### f. Location and Amount of Irrigated Acreage:

Section 32, Township 21S, Range 27E, N.M.P.M.

Pt. NW<sup>1</sup>/<sub>4</sub> 0.10 acres

Total: 0.10 acres

As shown on the attached revised Hydrographic Survey Map for Subfile No. 21.27.32-H1, and the CID Section Hydrographic Survey Map Sheet No. 44 (1999-2011), included in Part F of this Appendix, representing the Court record as of the date of the filing of this Decree.

#### f. Location and Amount of Irrigated Acreage:

Section 32, Township 21S, Range 27E, N.M.P.M.

Pt. NW1/4 0.05 acres

Total: 0.05 acres (Stacked)

As shown on the attached revised Hydrographic Survey Map for Subfile No. 21.27.32-H1, and the CID Section Hydrographic Survey Map Sheet No. 44 (1999-2011), included in Part F of this Appendix, representing the Court record as of the date of the filing of this Decree.